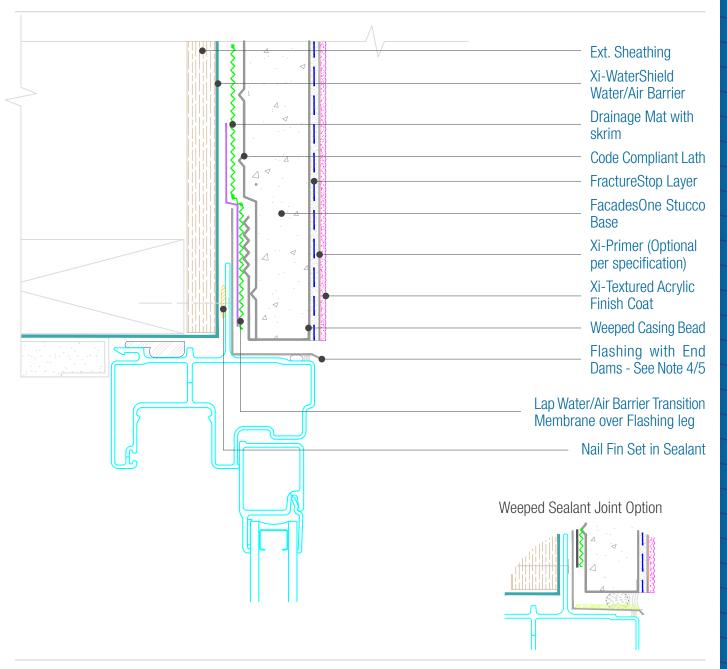

## FacadesOne IronClad Assembly Nail Fin Window Head

Date. 06-15-2021 | Detail. F1IC.II.1 v1

## NOTES:

- 1. FXI WaterShield transition and accessory products and installation can be found in the project specifications, product datasheets and the WaterShield Details.
- 2. Attach penetrations to structural member.
- 3. Provide Air Tight seals at all penetrations.
- 4. Responsibility of the flashing is not necessarily that of the plastering contractor and should be denoted in the contract documents.
- 5. Flashing must be installed with End Dams and be completely watertight